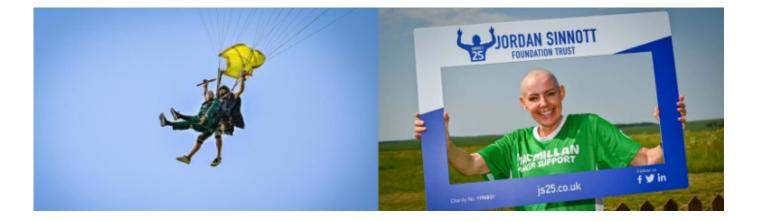

Before Melanie passed away she took part in a sponsored parachute jump to help raise funds for the JSFT and MacMillan, who helped her on her cancer journey. She remained, till the end, the bravest, strongest supporter of the JSFT Charity.